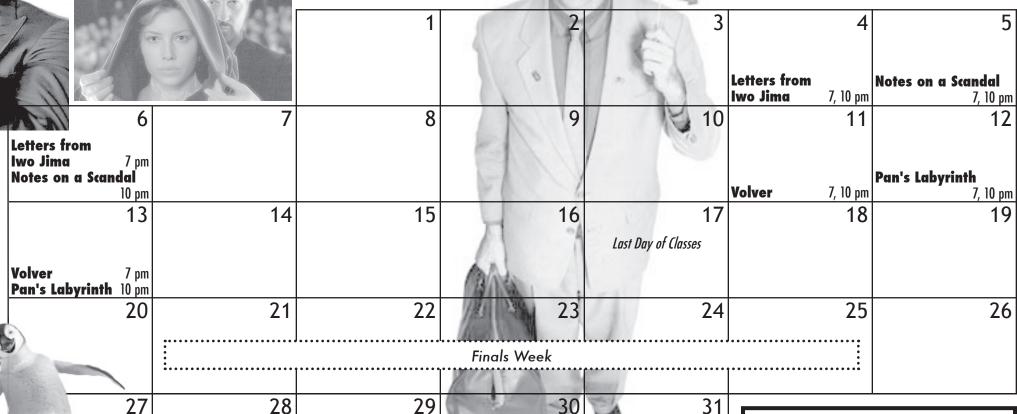

#### MARCH

Movies with • are presented by LSC Classics

**International Films** 

Children of Paradise Lage Raho Munnabhai

Professione: reporter

**Curse of the Golden Flower** China (2006)

Mexico (2006) France (1945)

India (2006)

France (2006)

**Germany (2004)** 

Mexico (2006)

Babel

May 12, 13 **Pan's Labyrinth** 

Renaissance

Flags of Our Fathers